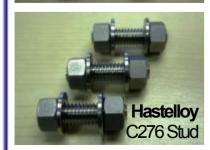

#### **NOOD SCREWS**

Woodstock's exotic material range - Aluminium, Phosphor & Silicon Bronzes, Carbon & Alloy Steels, Ferralium, Hastelloy, Inconnel, Titanium, Wrought Iron, Zirconium ...and more.