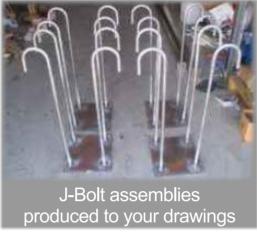

Woodstock's **fabrication shop** allows us to produce holding-down bolts, tailor-made items of all sizes to your requirements. We can also create a variety of light fabrication work to your specifications along with detailed drawings.