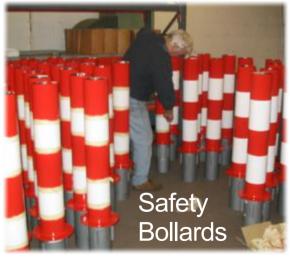

Woodstock's **fabrication shop** allows us to produce holding-down bolts, tailor-made items of all sizes to your requirements. We can also create a variety of light fabrication work to your specifications along with detailed drawings.