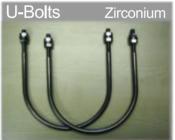

#### **NOOD SCREWS**

Woodstock's exotic material range - Aluminium, Phosphor & Silicon Bronzes, Carbon & Alloy Steels, Ferralium, Hastelloy, Inconnel, Titanium, Wrought Iron, Zirconium ...and more.