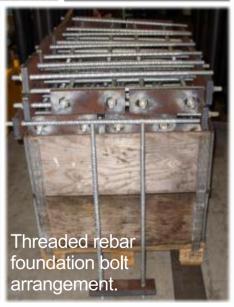

# Foundation Bolts by woodstock

# Really Big Foundation Bolts produced in-house weighing in at

over a third of a tonne each.

Lifting
Anchor
& Wire
Lifting
Loop