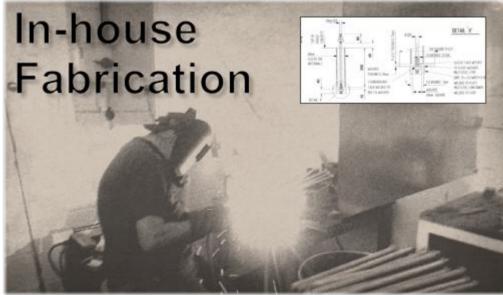

Woodstock's **fabrication shop** allows us to produce holding-down bolts, tailor-made items of all sizes to your requirements. We can also create a variety of light fabrication work to your specifications along with detailed drawings.