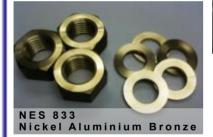

#### **NOOD SCREWS**

Woodstock's exotic material range - Aluminium, Phosphor & Silicon Bronzes, Carbon & Alloy Steels, Ferralium, Hastelloy, Inconnel, Titanium, Wrought Iron, Zirconium ...and more.