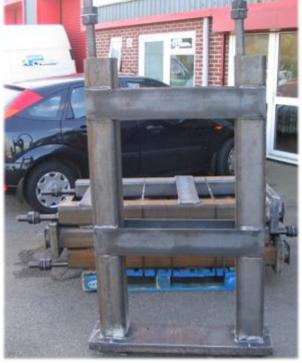

Woodstock's **fabrication shop** allows us to produce holding-down bolts, tailor-made items of all sizes to your requirements. We can also create a variety of light fabrication work to your specifications along with detailed drawings.