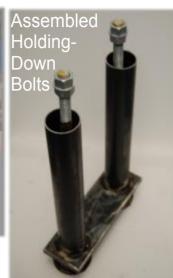

Woodstock's **fabrication shop** allows us to produce holding-down bolts, tailor-made items of all sizes to your requirements. We can also create a variety of light fabrication work to your specifications along with detailed drawings.