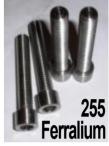

#### **NOOD SCREWS**

Woodstock's exotic material range - Aluminium, Phosphor & Silicon Bronzes, Carbon & Alloy Steels, Ferralium, Hastelloy, Inconnel, Titanium, Wrought Iron, Zirconium ...and more.