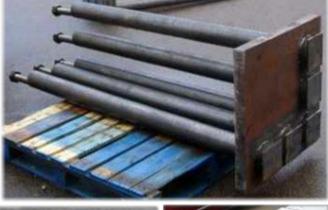

# Really Big Foundation Bolts produced in-house weighing in at

over a third of a tonne each.

Lifting
Anchor
& Wire
Lifting
Loop